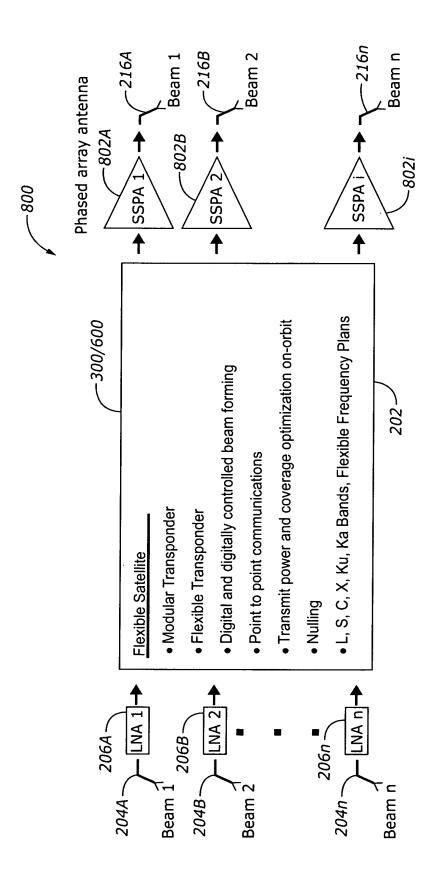

## IMAGES ARE BEST AVAILABLE COPY.

As rescanning documents will not correct images, please do not report the images to the Image Problem Mailbox.

FIG. 1 (prior art)

FIG. 2

FIG. 5

FIG. 7

FIG. 8

FIG. 9